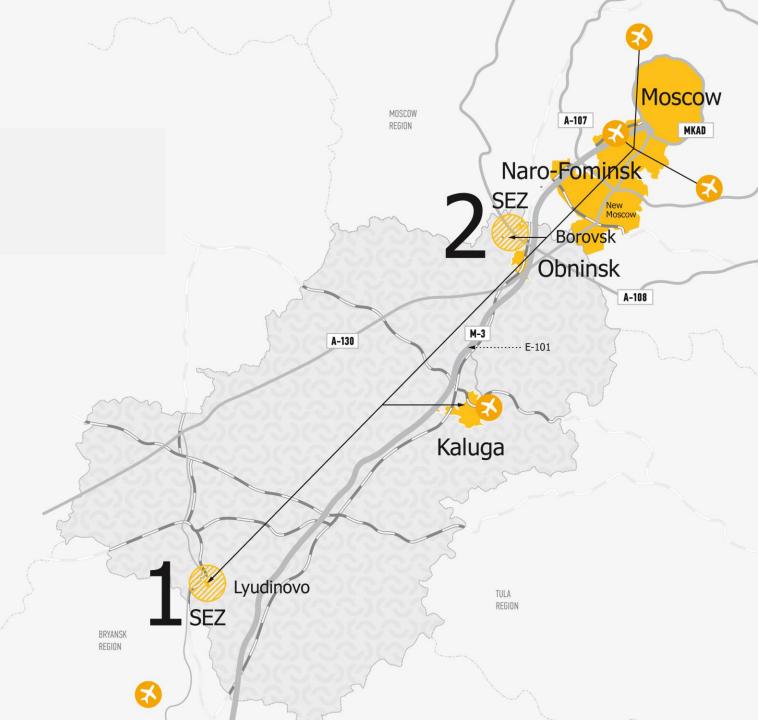

## Lyudinovo site

610 ha

See on the map

Location: 162 km from Kaluga, 320 km from Moscow

Land category: land of industry

Nearest settlement: Lyudinovo, Bryansk

Distance to international airports:

0\_0

«Domodedovo» / 320 km / 4 hours drive

«Vnukovo» / 292 km / approximately 3,5 hours drive

«Kaluga» / **171** km / 2 hours drive

«Bryansk» / 94 km / 1 hour drive

Lyudinovo

Borovsk Obninsk

E-101

A-108

A-107

Kaluga

MOSCOW

REGION

Distance to highways of federal significance:

Moscow

MKAD

**60** km to A-130

«Moscow-Maloyaroslavets-Roslavl'» highway

23 km to M-3 «Moscow-Kiev» highway

BRYANSK REGION

#### **Borovsk** site

369 ha

BRYANSK REGION

See on the map

**Location:** 100 km from Kaluga, 104 km from New Moscow

Category of land: land of industry

Nearest settlements: Obninsk, Naro-Fominsk

Distance to international highways:

Lyudinovo

Moscow MOSCOW A-107 REGION MKAD Naro-Fominsk A-108 Borovsk **Obninsk** A-130 ·· E-101 Kaluga

Distance to highways of federal significance:

The site is located near M-3 «Moscow-Kiev» highway

6 km to A-108 «Moscow Outer Ring»

20 km to A-130 «Moscow-Maloyaroslavets-Roslavl'» highway