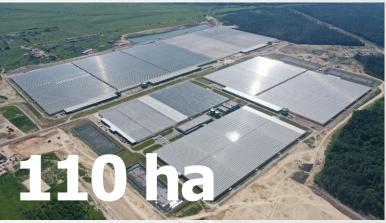

#### **Agro-Invest, 000**

At the end of 2014, the first stage of greenhouses was fully built and put into operation

Currently, the production area has been increased up to 110 hectares